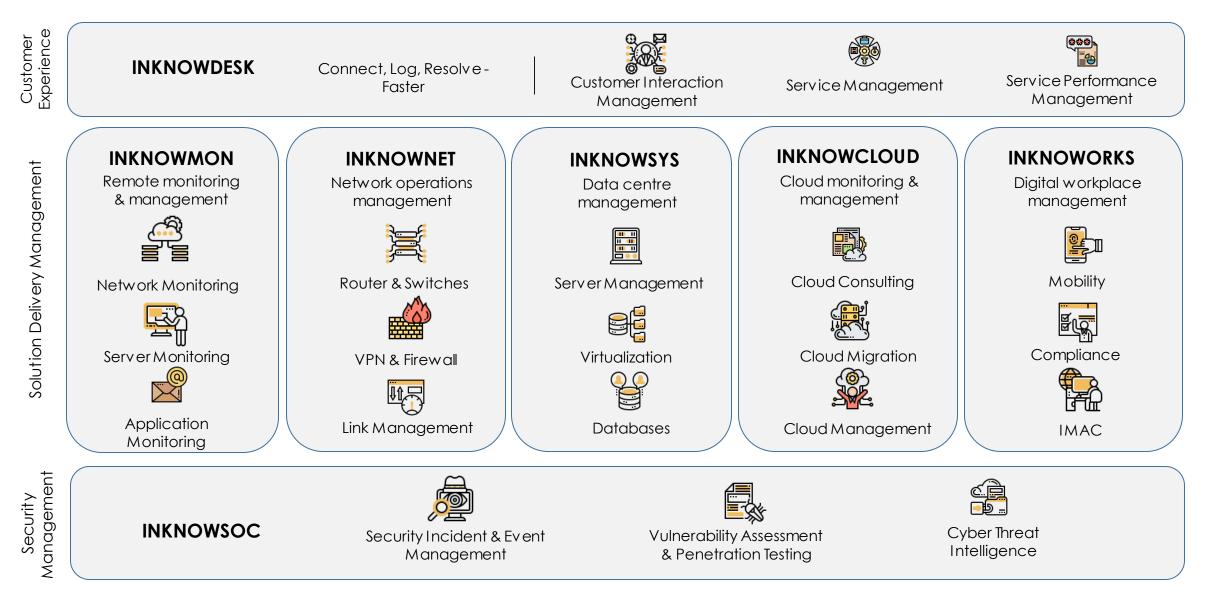

# **OUR SOLUTION – INKNOWSERVE**

### An integrated IT operations & services transformation framework