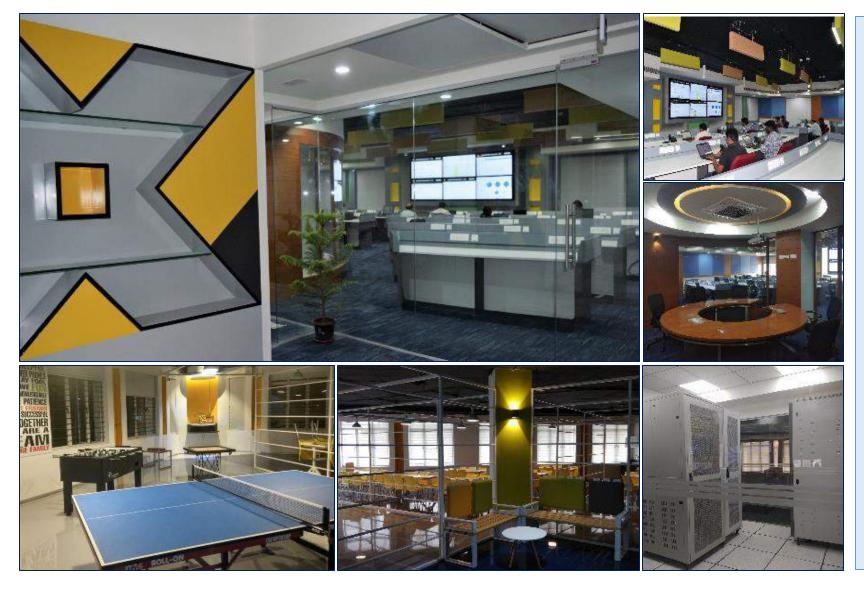

# INFRASTRUCTURE – GLOBAL ENTERPRISE MANAGEMENT CENTRE

- 200 seat capacity scalable up to 400 seats with 24x7 operations
- NOC & SOC Command Centre with multi-panel video wall for better operations management
- Active power supply with UPS & 24 x 7 Generator backup
- Multiple internet service providers with high-speed internet connectivity & telephony Over Optical Fibre (OFC)
- Dedicated, fully secured, data centre infrastructure
- Multi-level security across entire facility with 24x7 CCTV monitoring & manual patrolling