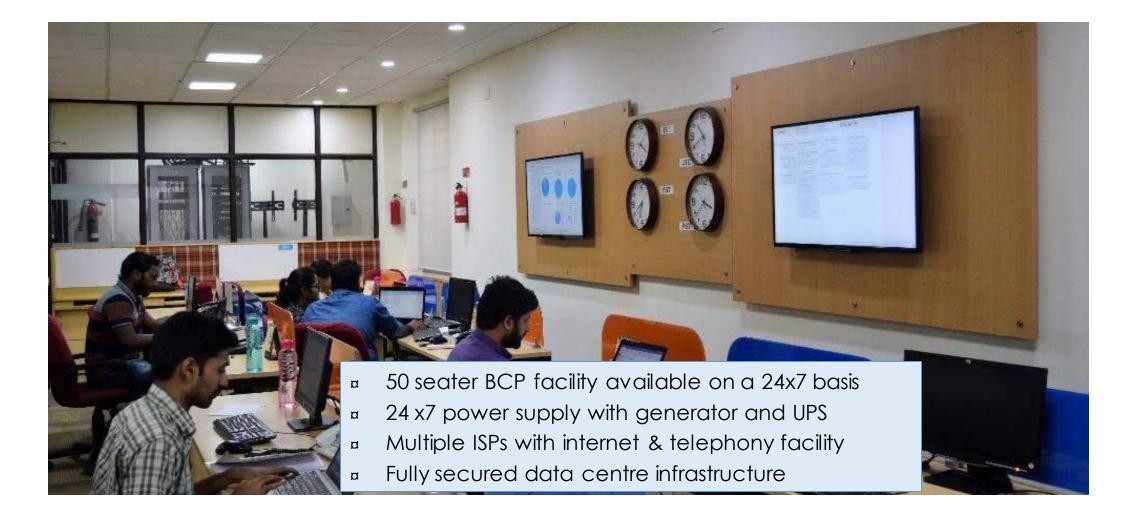

# INFRASTRUCTURE – GLOBAL ENTERPRISE MANAGEMENT CENTRE

- 200 seat capacity scalable up to 400 seats with 24x7 operations
- NOC & SOC Command Centre with multi-panel video wall for better operations management
- Active power supply with UPS & 24 x 7 Generator backup
- Multiple internet service providers with high-speed internet connectivity & telephony Over Optical Fibre (OFC)
- Dedicated, fully secured, data centre infrastructure
- Multi-level security across entire facility with 24x7 CCTV monitoring & manual patrolling