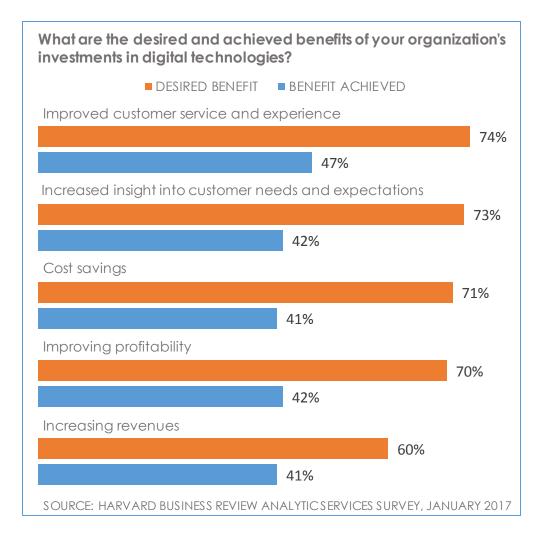

# **INDUSTRY NEED**

The new era of digital transformation is forcing Enterprise IT to deliver three key outcomes for businesses to achieve growth:

Enhanced customer engagement & experience

Faster delivery of products & services